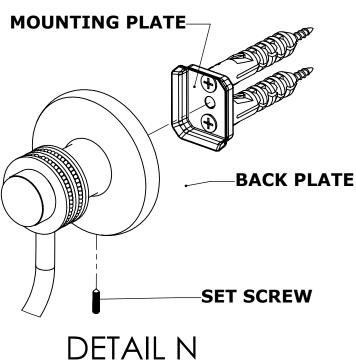

#### **INSTALLATION INSTRUCTIONS**

Step 2: Attach Bracket to Mounting Plate.

Place bracket on mounting plate and secure by tightening set screw as shown below.