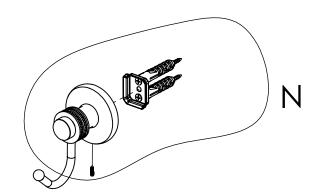

#### **INSTALLATION INSTRUCTIONS**

Step 2: Attach Bracket to Mounting Plate.

Place bracket on mounting plate and secure by tightening set screw as shown below.