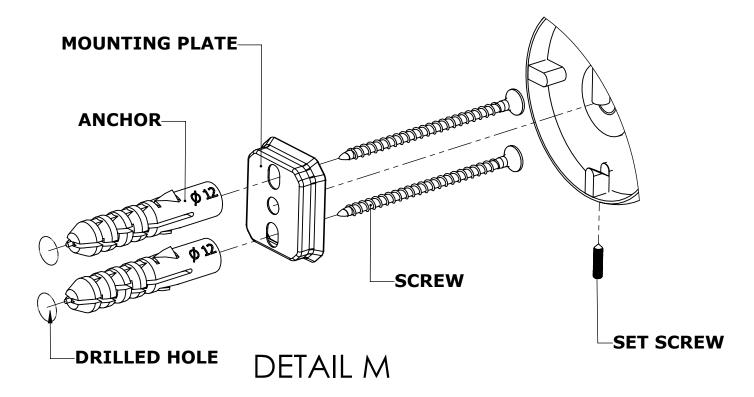

# **INSTALLATION INSTRUCTIONS**

Step 1: Drill holes in Wall for screw anchors and attach Mounting Plate to Wall

Determine your desired location for installation and make a mark for the location of the mounting plate. Remove mounting plate from backplate by loosening set screw in backplate as pictured below. Place center hole of mounting plate over mark made above. Make 2 marks where mounting screws will be placed as shown below. Drill hole at each of the marks. (You may substitute other style mounting anchors or screws if desired). Place anchors into the holes made. Place mounting plate over holes and secure to mounting surface using screws as shown below.