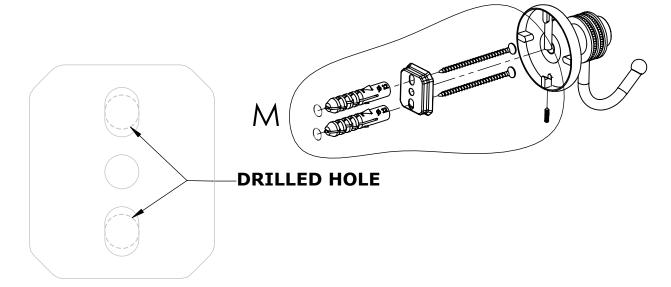

# **INSTALLATION INSTRUCTIONS**

Step 1: Drill holes in Wall for screw anchors and attach Mounting Plate to Wall

Determine your desired location for installation and make a mark for the location of the mounting plate. Remove mounting plate from backplate by loosening set screw in backplate as pictured below. Place center hole of mounting plate over mark made above. Make 2 marks where mounting screws will be placed as shown below. Drill hole at each of the marks. (You may substitute other style mounting anchors or screws if desired). Place anchors into the holes made. Place mounting plate over holes and secure to mounting surface using screws as shown below.